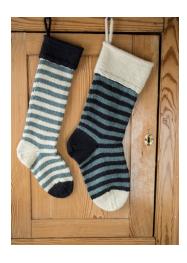

#### SILENT NIGHT

1 skein each M05 Onyx, M158 Smoky Sage, M140 Aran. Makes one long 'Wee' stocking and one 'Medium' stocking in different color combinations.

Long Wee: 5"/13cm width with 13½"/34cm finished leg length.

Cuff & Toe: Onyx.

Leg & Foot: Aran and Smoky Sage in 4-round stripes, beginning with Aran. Heel placement: Aran, placed after second round of twelfth Aran stripe.

Medium: 6½"/16.5cm width with 12½"/32cm finished leg length.

Cuff & Toe: Aran.

Leg & Foot: Smoky Sage and Onyx in 4-round stripes, beginning with Smoky Sage.

Heel placement: Onyx, placed after second round of ninth Onyx stripe.