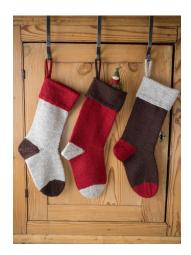

#### PEPPERMINT & CHOCOLATE

1 skein each M145 Spice, M01 Sandy Heather, M151 Chocolate Soufflé. Makes three 'Wee' stockings, each in a different color combination.

Wee: 5"/13cm width with 10"/25cm finished leg length.

Left Middle Right

Cuff: Spice. Cuff: Chocolate Soufflé. Cuff: Sandy Heather.

Leg & Foot: Sandy Heather. Leg & Foot: Spice. Leg & Foot: Chocolate Soufflé.

Heel & Toe: Chocolate Soufflé. Heel & Toe: Sandy Heather. Heel & Toe: Spice.