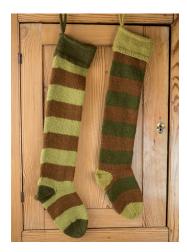

### ENCHANTED WOODLAND

1 skein each M175 Bronze Patina, M171 Fresh Moss, M196 Teal Haze. Makes one 'Medium' and one 'Wee' stocking, each in the same color combination.

Medium: 6½"/16.5cm width with 13"/33cm finished leg length.

Cuff, Heel & Toe: Bronze Patina.

Leg & Foot: Fresh Moss and Teal Haze in 12-round stripes, beginning with Fresh Moss. Heel placement: After sixth round of fourth Fresh Moss stripe.

Wee: 5"/13cm width with 10"/25cm finished leg length.

Cuff, Heel & Toe: Bronze Patina.

 $\label{thm:leg_def} \mbox{Leg \& Foot: Fresh Moss and Teal Haze in 8-round stripes, beginning with Fresh Moss.}$ 

Heel placement: After fourth round of fourth Teal Haze stripe.