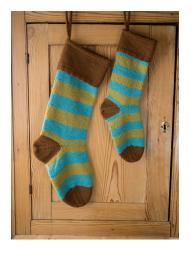

#### SUGAR & SPICE

1 skein each M175 Bronze Patina, M113 Oregano, M171 Fresh Moss. Makes two longer 'Wee' stockings in different color combinations.

**Longer Wee**: 5"/13cm width with 19"/25cm finished leg length.

Left

Cuff, Heel & Toe: Oregano.

Leg & Foot: Bronze Patina and Fresh Moss in 14-round stripes, beginning with 7-round stripe of Bronze Patina. Heel placement: After seventh round

of fifth Fresh Moss stripe.

Right

Cuff, Heel & Toe: Fresh Moss.

Leg & Foot: Oregano and Bronze Patina in 14-round stripes beginning with 7-round stripe of Oregano.

Heel placement: After seventh round

of fifth Bronze Patina stripe.