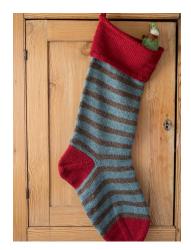

### ENCHANTED WOODLAND

1 skein each M175 Bronze Patina, M171 Fresh Moss, M196 Teal Haze. Makes one 'Medium' and one 'Wee' stocking, each in the same color combination.

Medium: 6½"/16.5cm width with 13"/33cm finished leg length.

Cuff, Heel & Toe: Bronze Patina.

Leg & Foot: Fresh Moss and Teal Haze in 12-round stripes, beginning with Fresh Moss. Heel placement: After sixth round of fourth Fresh Moss stripe.

Wee: 5"/13cm width with 10"/25cm finished leg length.